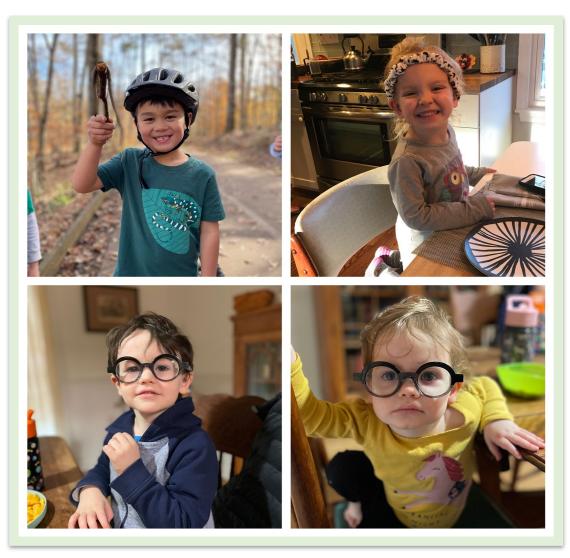

#### Making Connections

#### What happened was...





#### Parental Units Circa 1970





## First Immigration 1972







What I Knew



#### New Language and Culture





#### End of Life As I Knew It







Try This



There is a distinct difference between existing and being alive.

### You cannot serve two masters.





# What Role do Nurses Play?





## One Size Does Not Fit All.



#### A Little Kindness Goes a Long Way



#### Self-Care



Who Are Our Patients?



# We All Wear Many Hats.

Nurse - Parent - Spouse - Colleague - Caregiver - Patient - Etc.





#### Retirement





#### Mucho Grandbabies





#### Feeding My Soul









#### Dressing My Hot Husband









### What Have I Learned?

- Everything is relative
- Kindness is not lost
- We are more alike than not.
- Smile more.
- Bend a little .
- Don't assume.
- Do something that makes you feel alive.
- Love and value YOU.
- You cannot give from a well that is empty.
- Everyone is responsible for their own good time.

You Matter!

### We Are All Connected.









### Thank you!